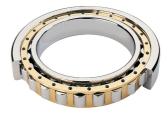

## NJ 2220 EMA-TIMKEN CYLINDRISK RULLELEJE ENRADET MED MESSINGHOLDER

Ν

NU

NJ

NUP

NF

High quality cylindrical roller bearing with machined brass cage from the leading manufacturer TIMKEN. Featuring the TIMKEN EMA design. A premium land-riding cage, unique internal geometries, enhanced surface finishes and a compact design. All this adds up to longer life, improved uptime and reduced maintenance costs.